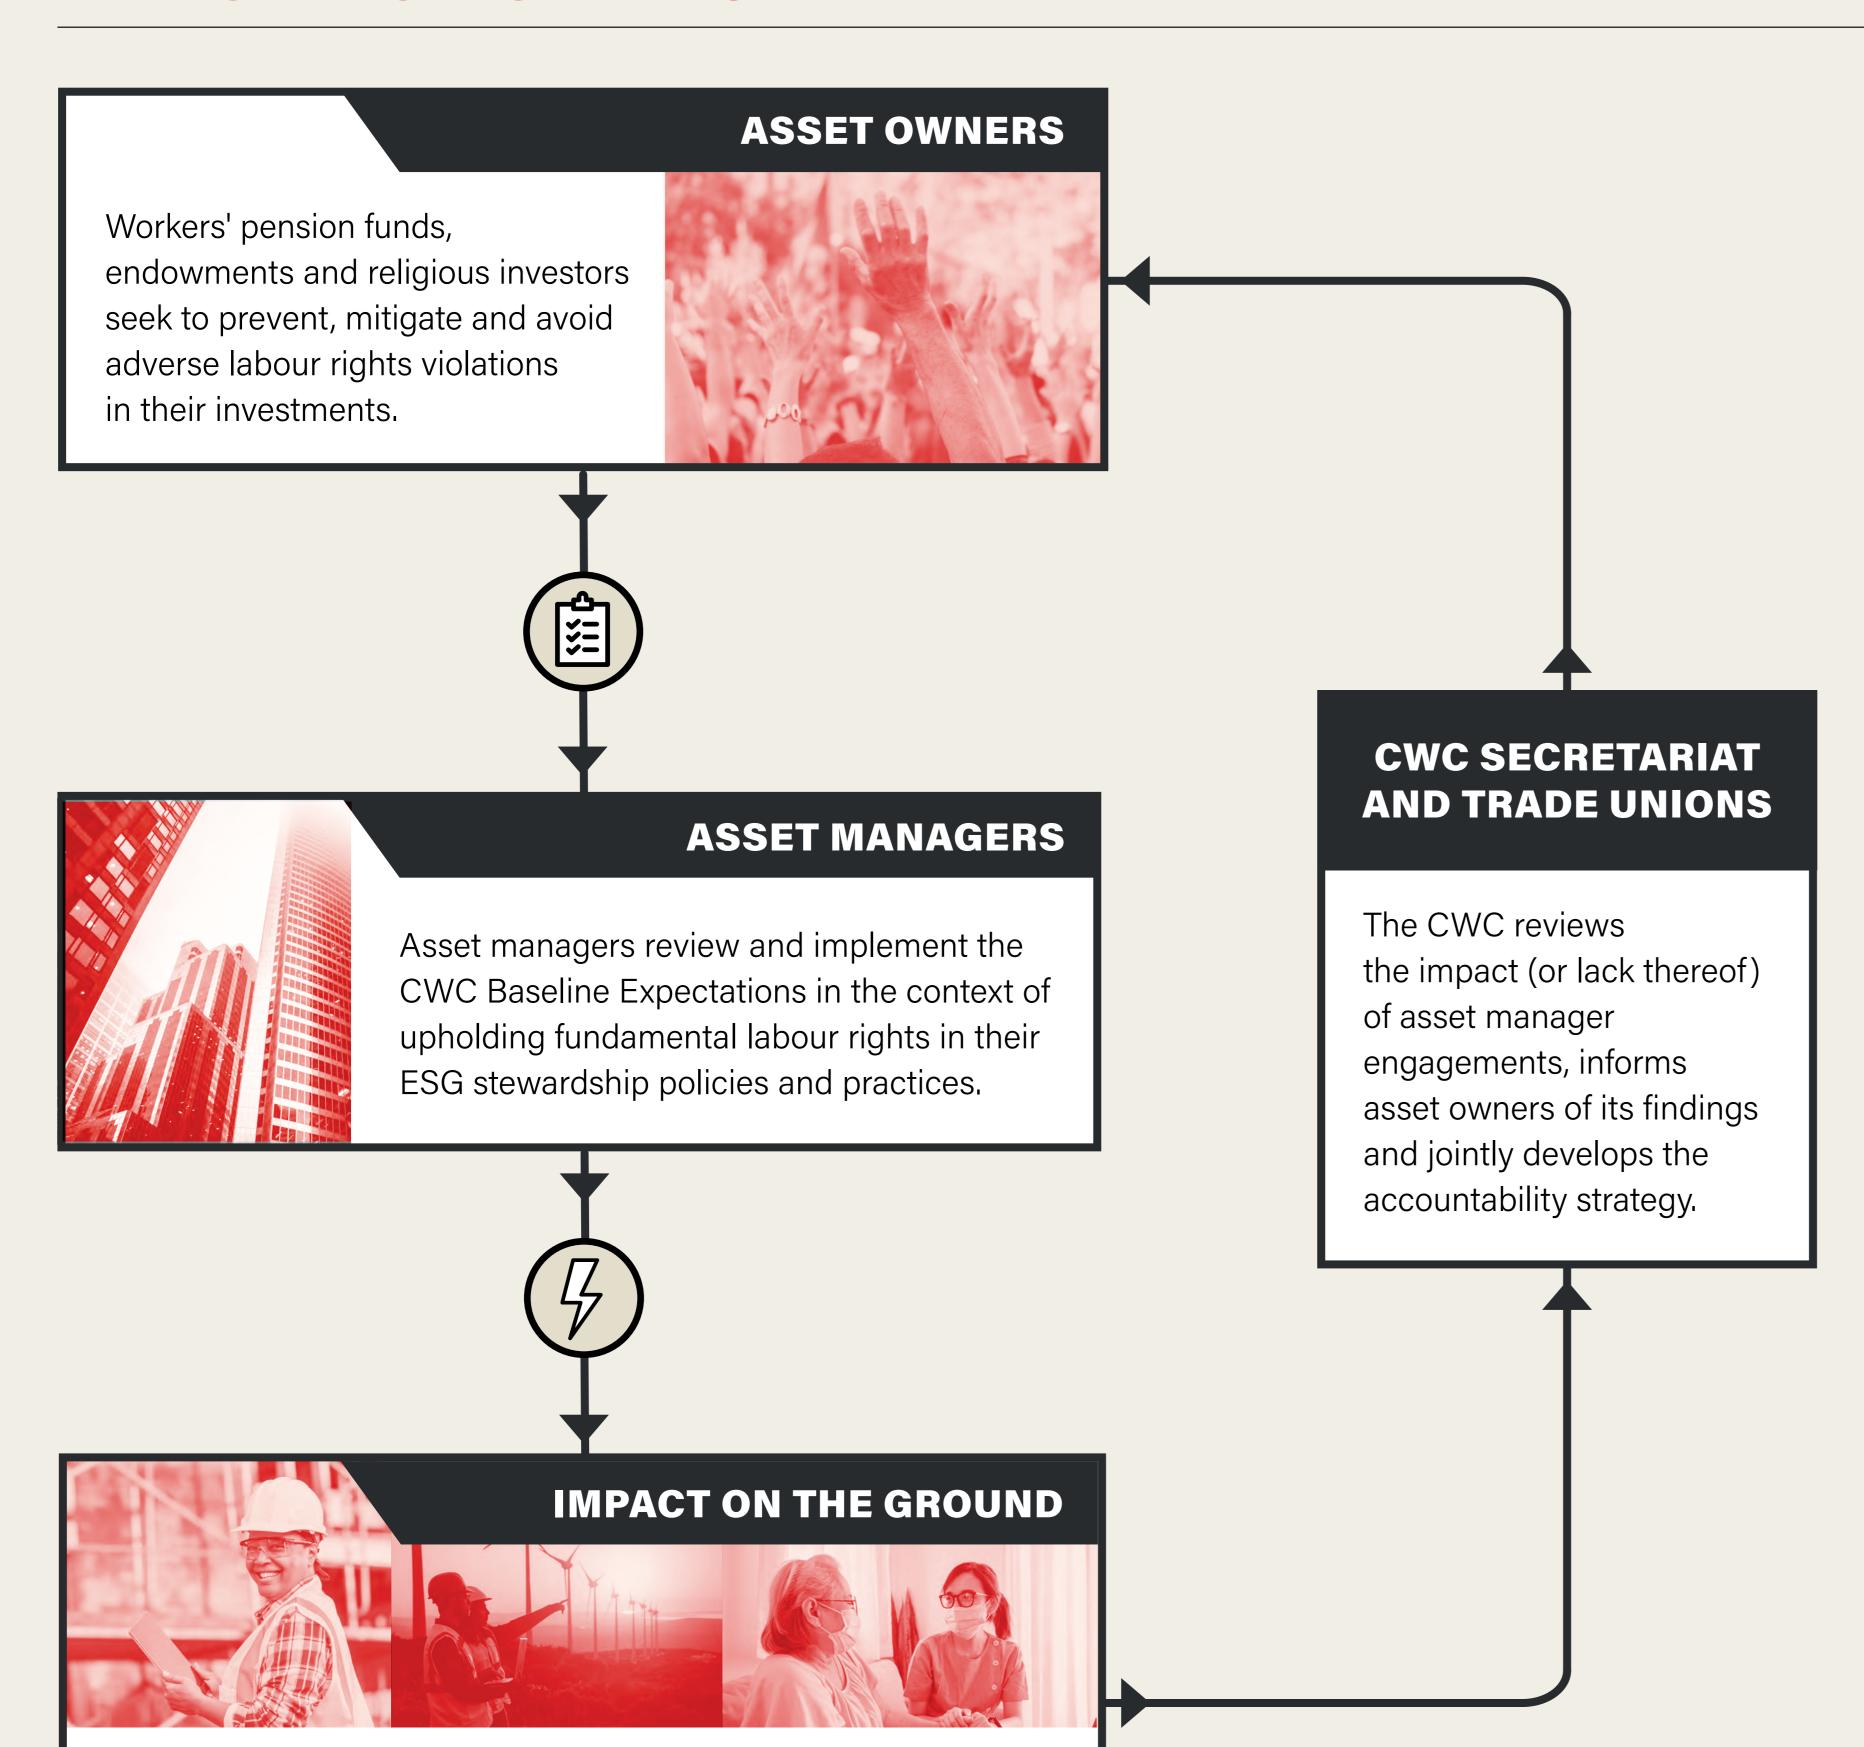

### THEORY OF CHANGE

Stewardship policies and practices by asset managers lead to

rights are being undermined.

a tangible impact for workers on the ground whose fundamental

#### **Asset owners**

Pension fund trustees, staff and other asset owners can share share the CWC Baseline Expectations with their asset managers and ask them to report back on the implementation of the document.

#### **Asset managers**

Asset managers can use this document as a road map for continual improvement of their firm's approach to fundamental labour rights in investments.

## **CWC Secretariat** and trade unions

Global trade unions can use this document to compare manager practices against the CWC Baseline Expectations and drive impact on the ground.